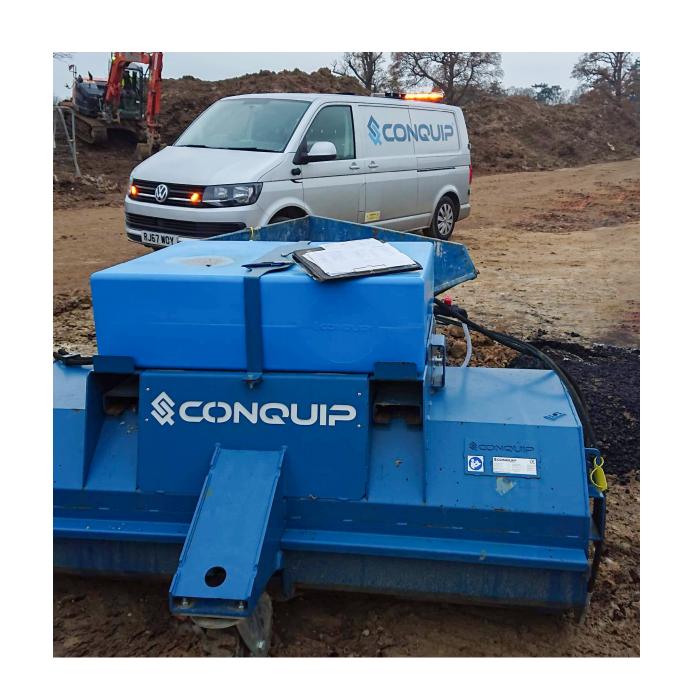

Heavy-duty bristle brush & robust hopper for effective dirt & waste collection.

3 durable wheels for stability and manoeuvrability.

# KEEP IT SIMPLE

The last thing you need is more hassle on-site.
That's why the Powerbrush is very simple and easy to operate.

On top of that, it's always there when you need it. No delays!

Easy to empty waste.