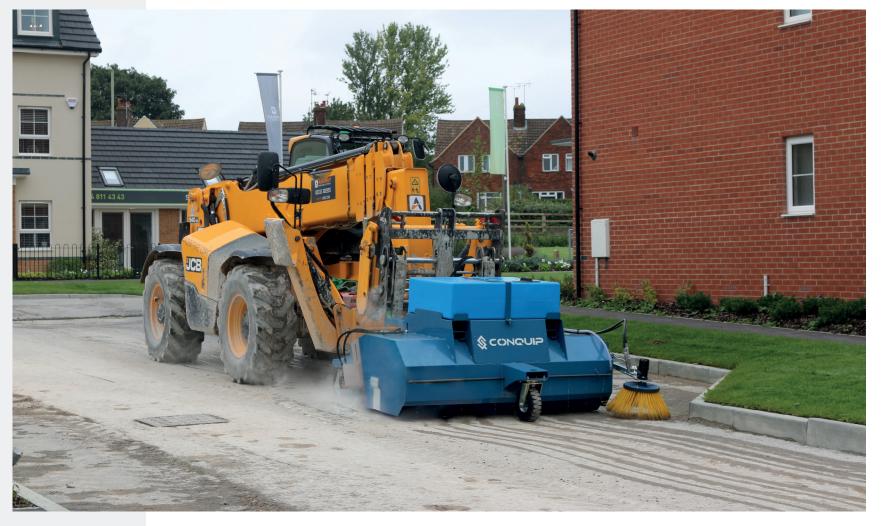

# POWERBRUSH FORKLIFT SWEEPER

Sweep it your way!

## BUILT TO PERFORM

This powerful hydraulic road sweeper will work with both a forklift & telehandler.

Heavy-duty bristle brush & robust hopper for effective dirt & waste collection.

3 durable wheels for stability and manoeuvrability.

Floating forks for easy use on uneven ground.

Simple to modify with extras such as a kerb brush.

Quick and easy parts replacement.