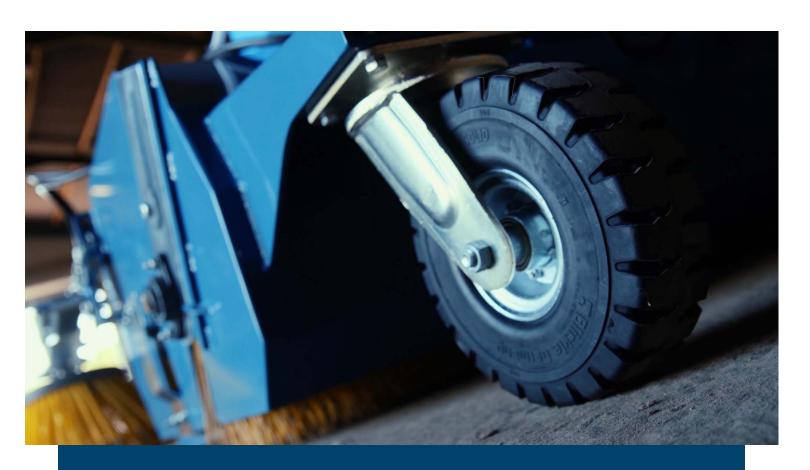

Heavy-duty bristle brush & robust hopper for effective dirt & waste collection.

3 durable wheels for stability and manoeuvrability.

Floating forks for easy use on uneven ground.

Simple to modify with extras such as a kerb brush.

Quick and easy parts replacement.