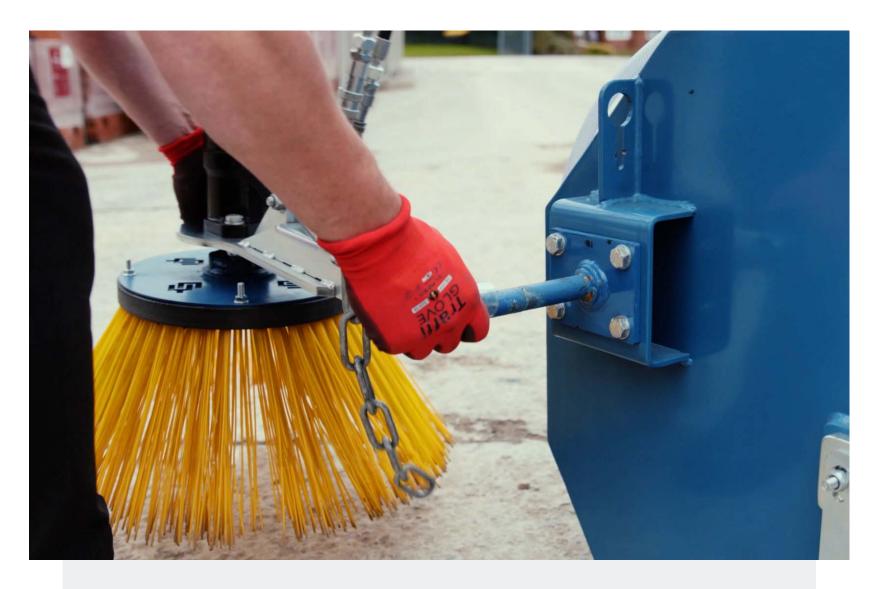

Floating forks for easy use on uneven ground.

Simple to modify with extras such as a kerb brush.

Quick and easy parts replacement.