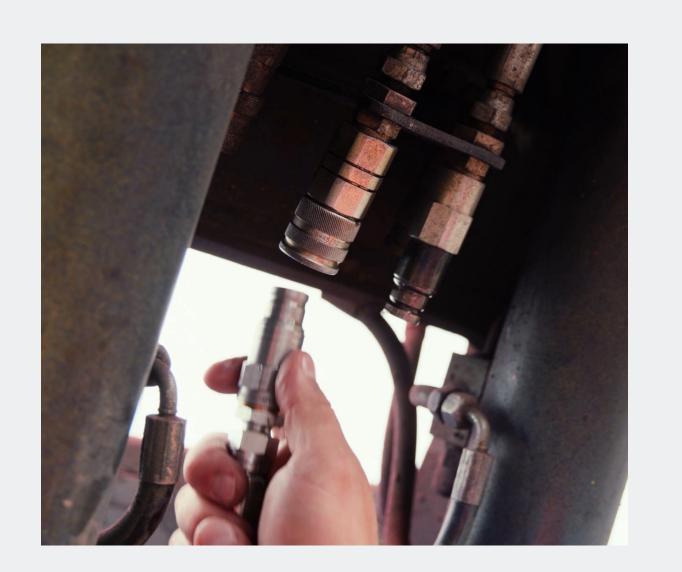

#### MAKE YOUR POWERBRUSH PERFORM

Ahead of the season, make sure your Powerbrush is up to speed.

Our experienced engineers can perform a quick on-site service to avoid any downtime.

#### NO DOWNTIME

- We can dispatch parts for next-day UK delivery.
- Our technical team are on hand to troubleshoot over the phone.
- We can offer on-site or workshop repairs,
   with an optional replacement unit on hire.