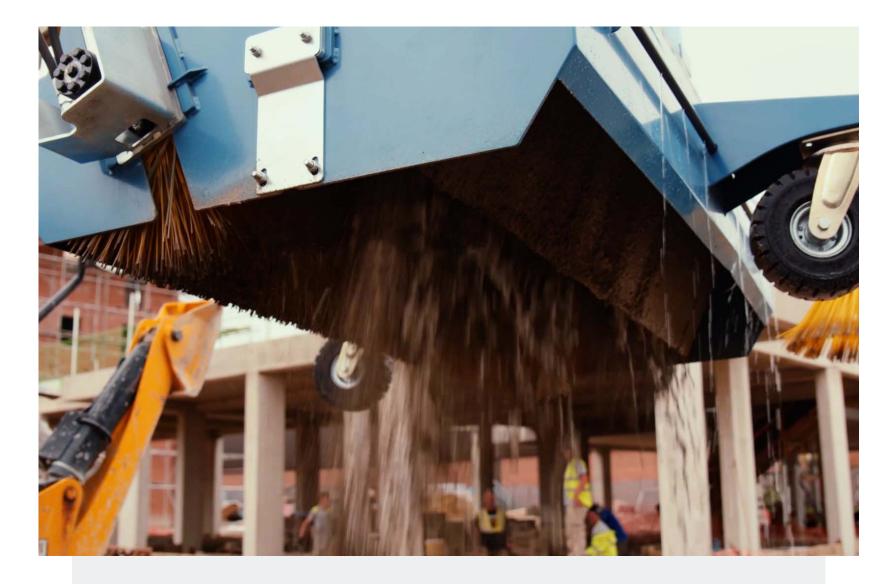

# KEEP IT SIMPLE

The last thing you need is more hassle on-site.
That's why the Powerbrush is very simple and easy to operate.

On top of that, it's always there when you need it. No delays!

Easy to empty waste.