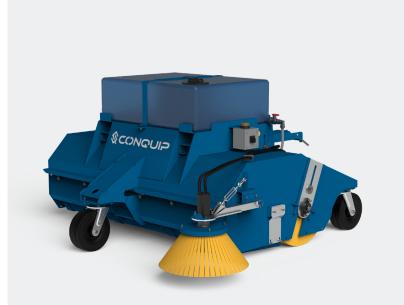

## BUILT TO PERFORM

This powerful hydraulic road sweeper will work with both a forklift & telehandler.

Heavy-duty bristle brush & robust hopper for effective dirt & waste collection.

3 durable wheels for stability and manoeuvrability.

Floating forks for easy use on uneven ground.

Simple to modify with extras such as a kerb brush.

Quick and easy parts replacement.