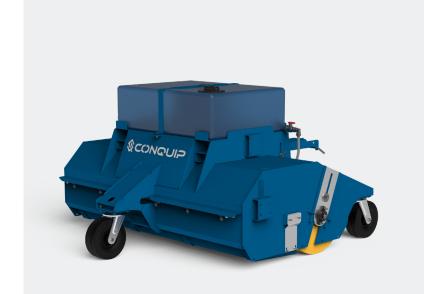

## BUILT TO PERFORM

This powerful hydraulic road sweeper will work with both a forklift & telehandler.

Heavy-duty bristle brush & robust hopper for effective dirt & waste collection.

3 durable wheels for stability and manoeuvrability.

Floating forks for easy use on uneven ground.

Simple to modify with extras such as a kerb brush.

Quick and easy parts replacement.