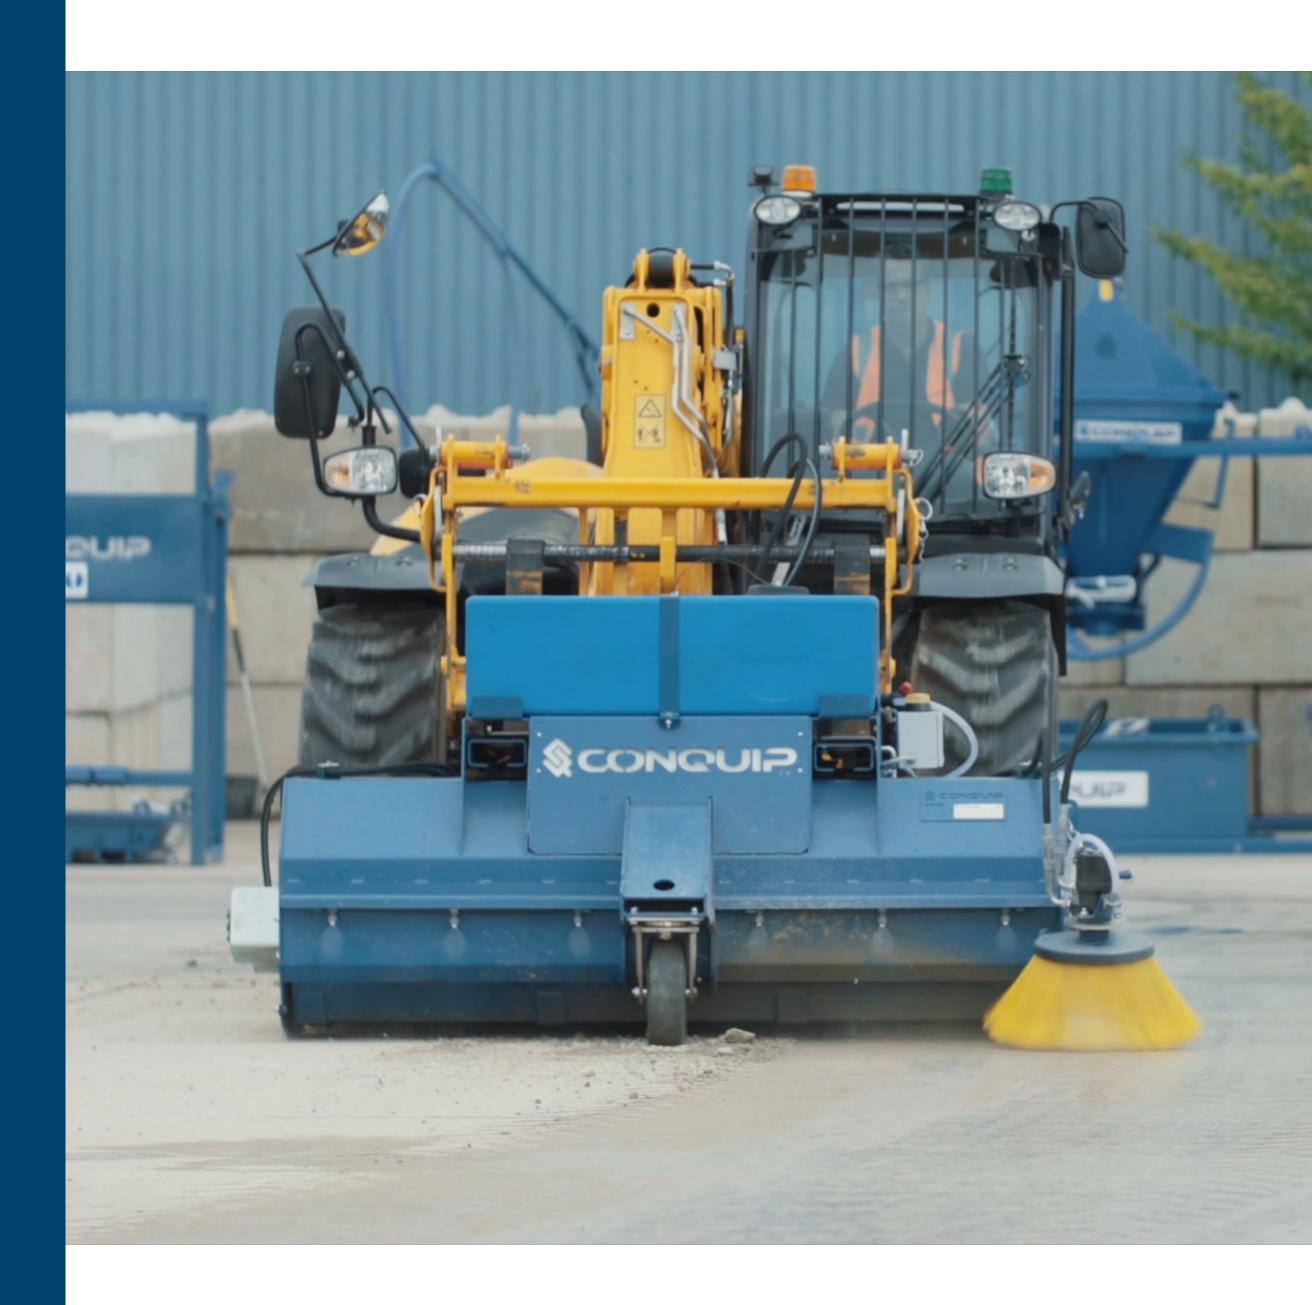

## BUILT TO PERFORM

This powerful hydraulic road sweeper will work with both a forklift & telehandler.

Heavy-duty bristle brush & robust hopper for effective dirt & waste collection.

3 durable wheels for stability and manoeuvrability.

Floating forks for easy use on uneven ground.

Simple to modify with extras such as a kerb brush.

Quick and easy parts replacement.