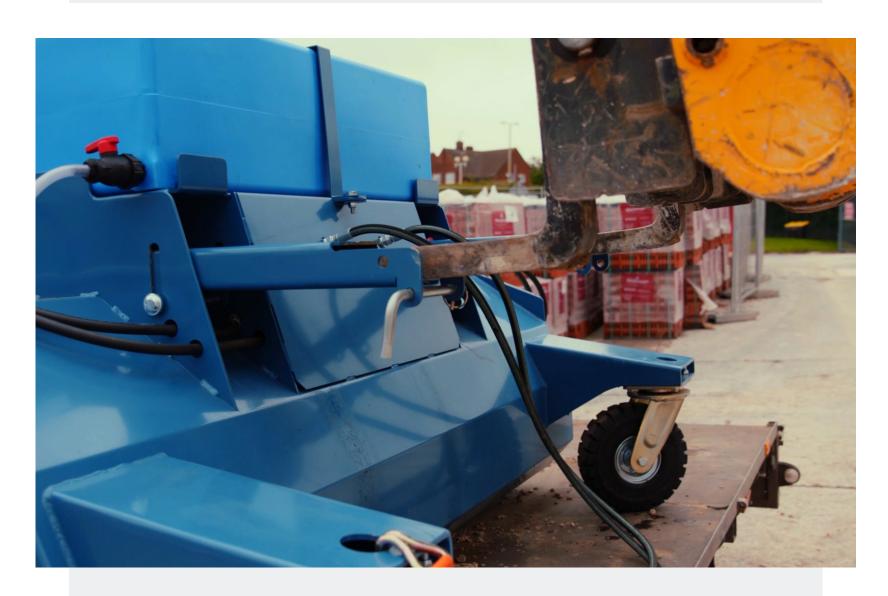

#### **KEEP THE DUST DOWN!**

The pressurised spray system will keep the dust under control. It's a simple upgrade which takes your sweeper to the next level!

The water dispenser bar ensures even distribution of 250L of water per each run.

Floating forks for easy use on uneven ground.

Simple to modify with extras such as a kerb brush.

Quick and easy parts replacement.