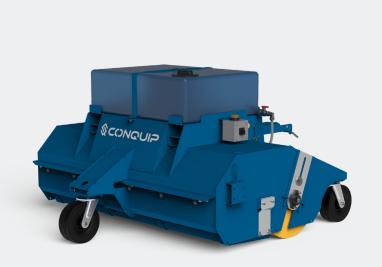

## BUILT TO PERFORM

This powerful hydraulic road sweeper will work with both a forklift & telehandler.

Heavy-duty bristle brush & robust hopper for effective dirt & waste collection.

3 durable wheels for stability and manoeuvrability.

Floating forks for easy use on uneven ground.

Simple to modify with extras such as a kerb brush.

Quick and easy parts replacement.