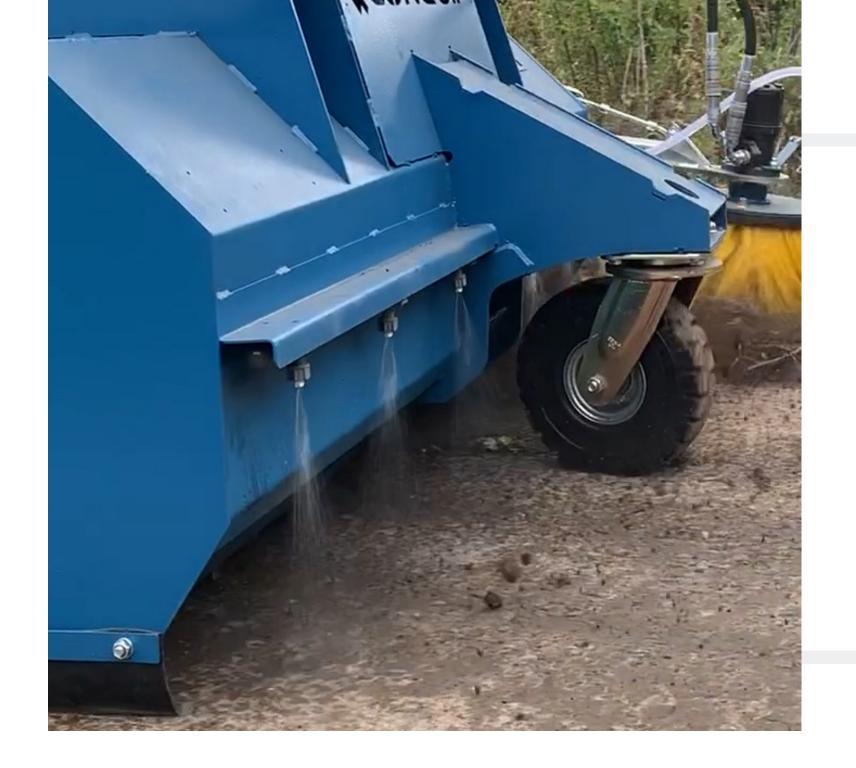

#### **KEEP THE DUST DOWN!**

The pressurised spray system will keep the dust under control. It's a simple upgrade which takes your sweeper to the next level!

The water dispenser bar ensures even distribution of 250L of water per each run.