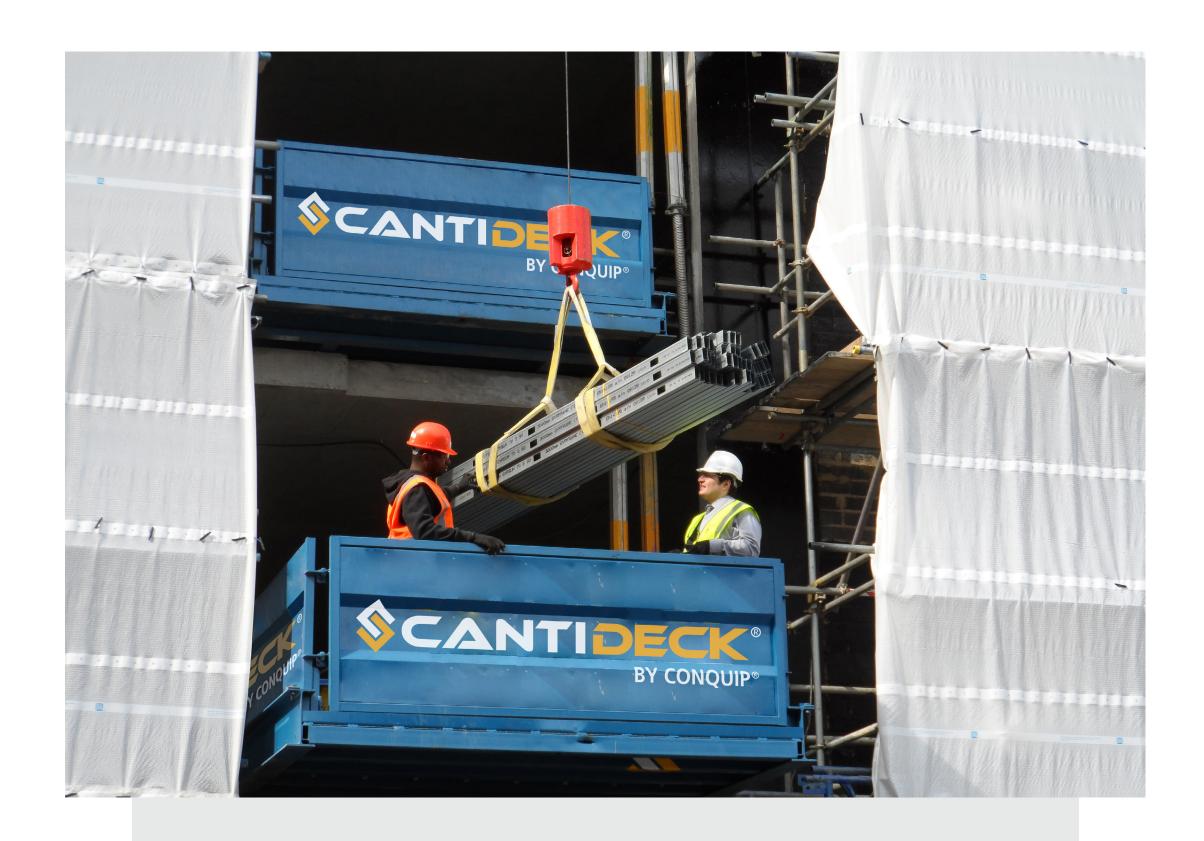

#### WHAT CAN IT DO?

- Up to 16.2m<sup>2</sup> loading area.
- Can hold up to 8 metric tonnes.
- Great for access as well.
- Bespoke sizes available.
- Various installation configurations.