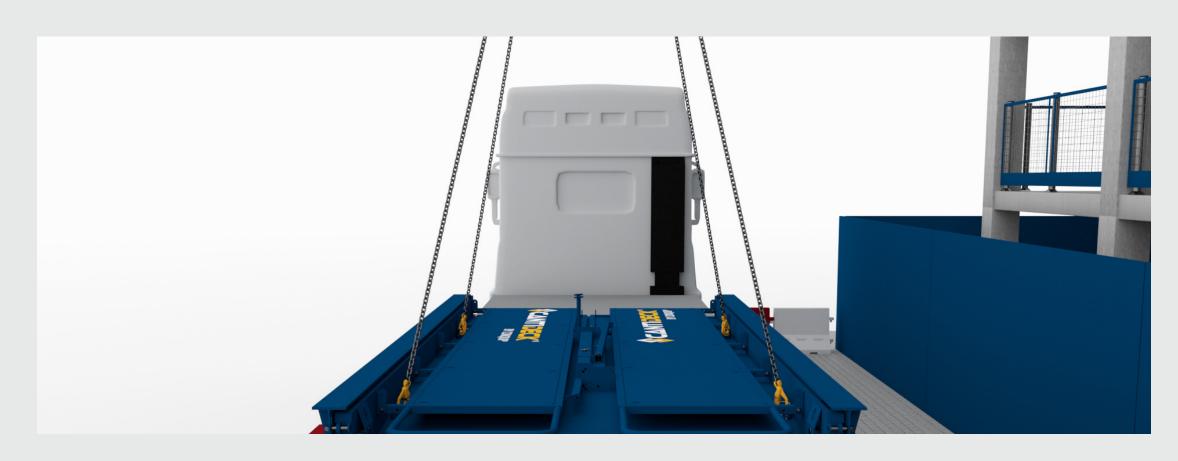

#### **HOW IT WORKS**

**01** / Deck is crane lifted off the back of the truck.

A simple propping mechanism secures the deck into the structure.

**02** / Platform is lifted into position.

**04** / CantiDeck makes building loadout look easy.