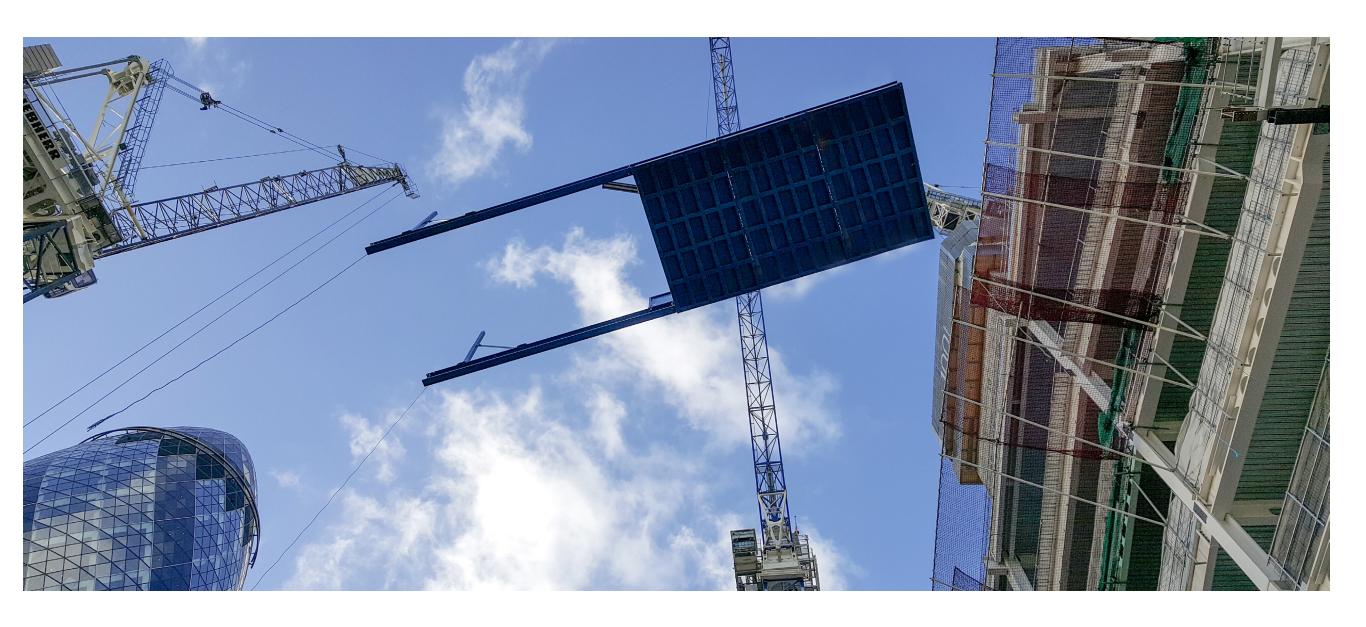

#### **HOW IT WORKS**

**01** / Deck is crane lifted off the back of the truck.

A simple propping mechanism secures the deck into the structure.

**02** / Platform is lifted into position.

**04** / CantiDeck makes building loadout look easy.