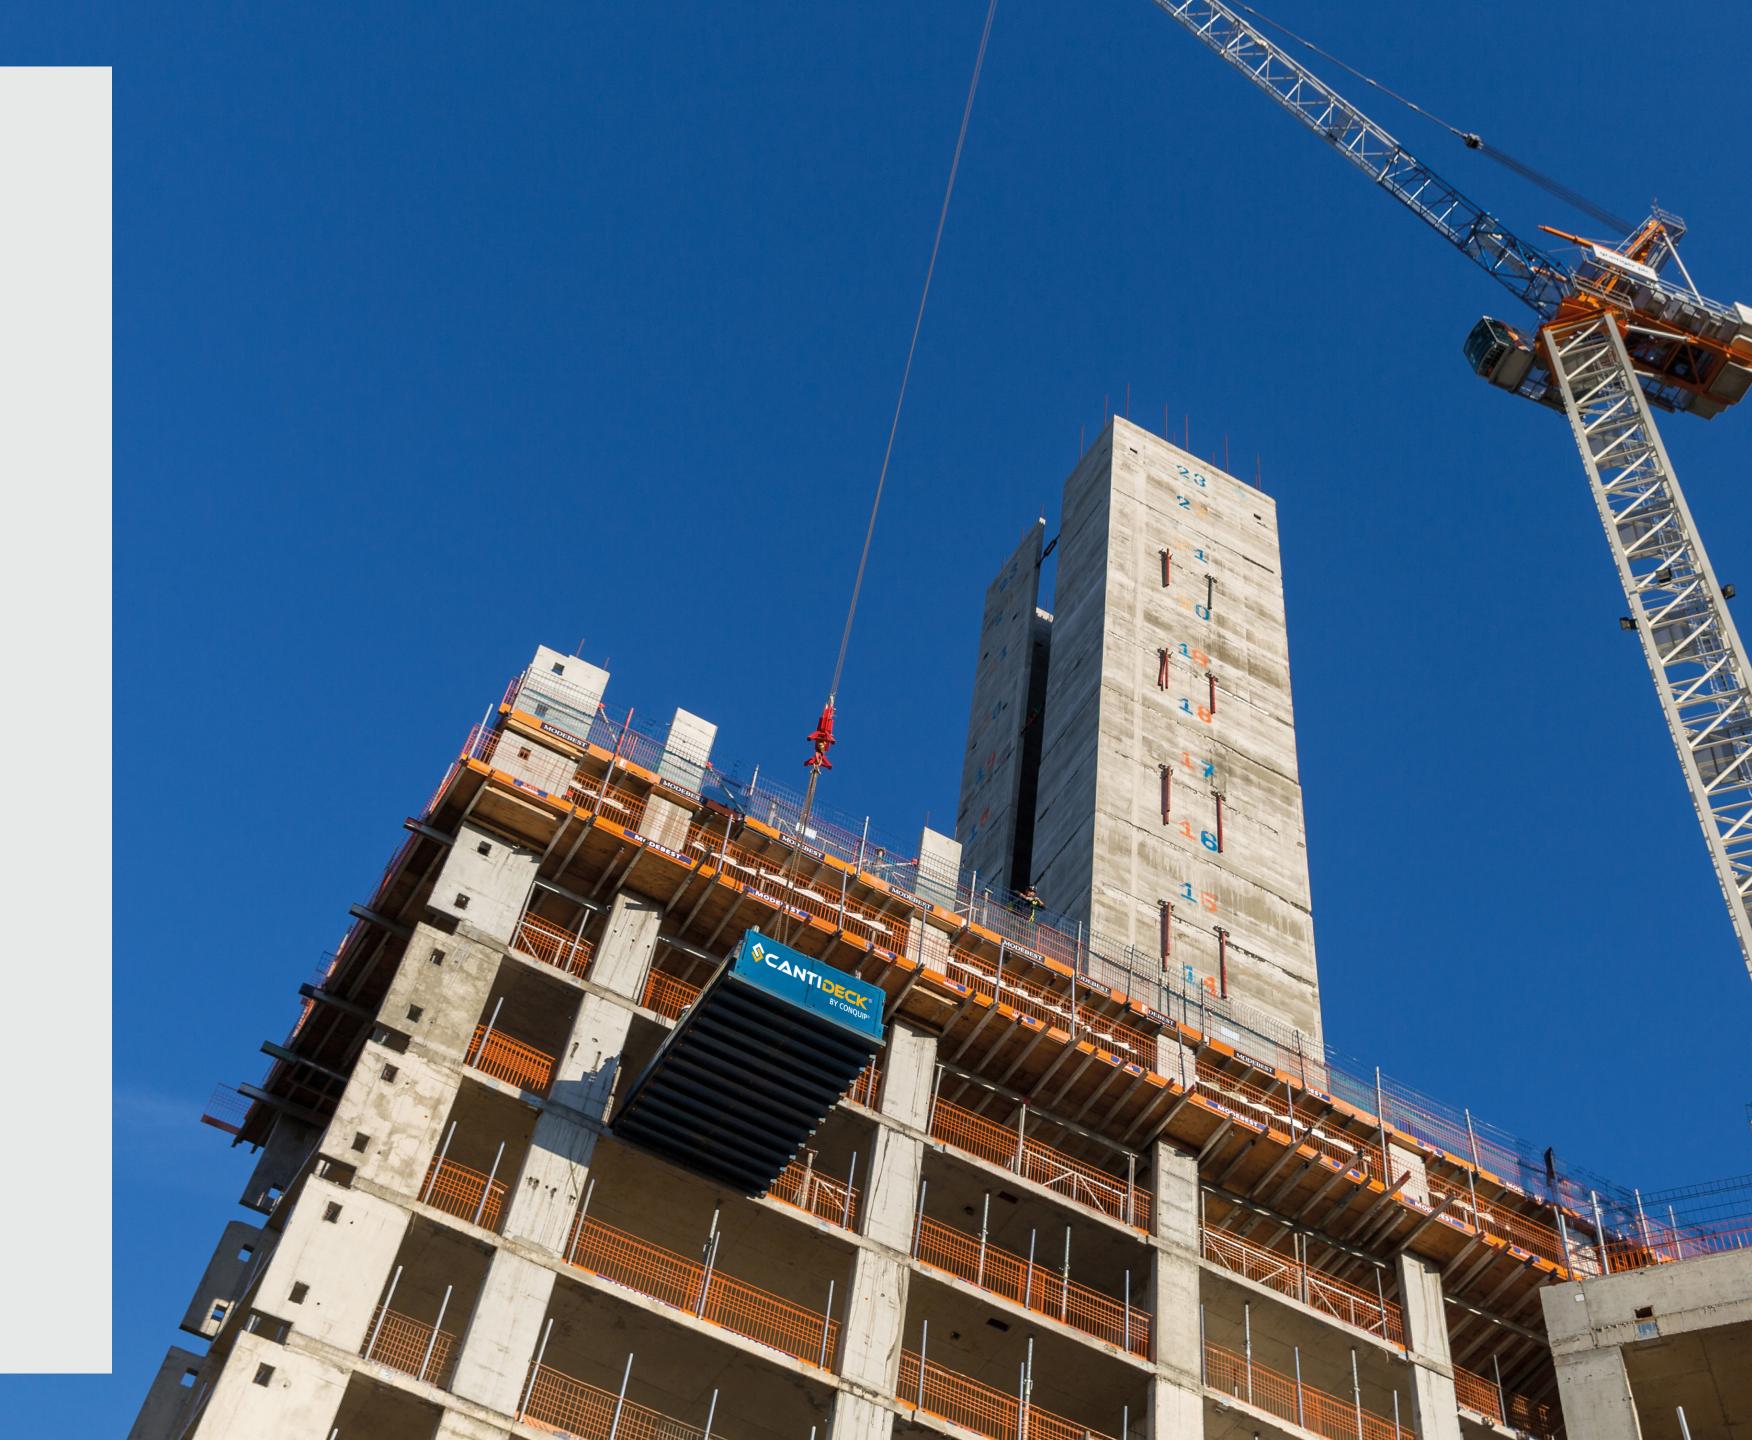

#### MORE THAN JUST A 'DECK'

#### WHAT CAN IT DO?

- Up to 16.2m<sup>2</sup> loading area.
- Can hold up to 8 metric tonnes.
- Great for access as well.
- Bespoke sizes available.
- Various installation configurations.