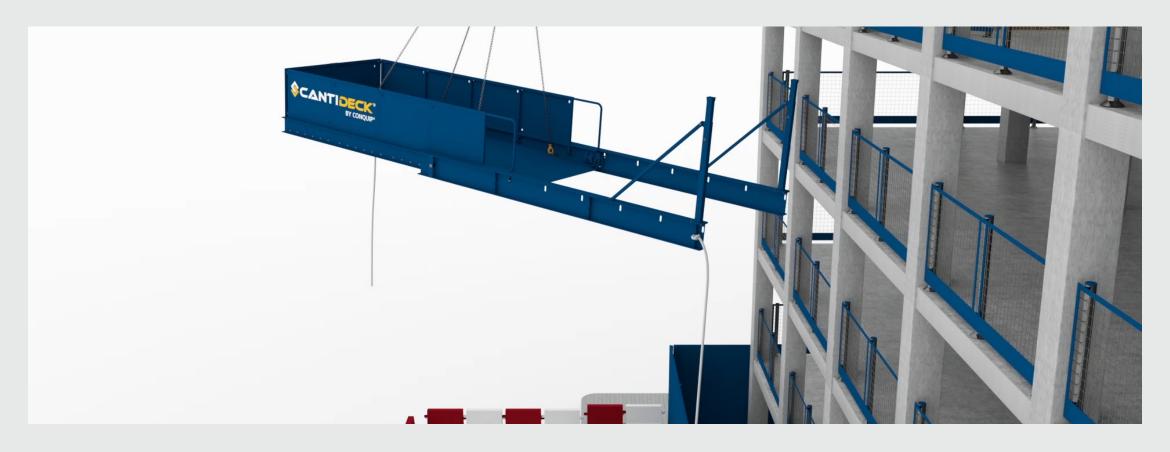

#### **HOW IT WORKS**

**01** / Deck is crane lifted off the back of the truck.

A simple propping mechanism secures the deck into the structure.

**02** / Platform is lifted into position.

**04** / CantiDeck makes building loadout look easy.