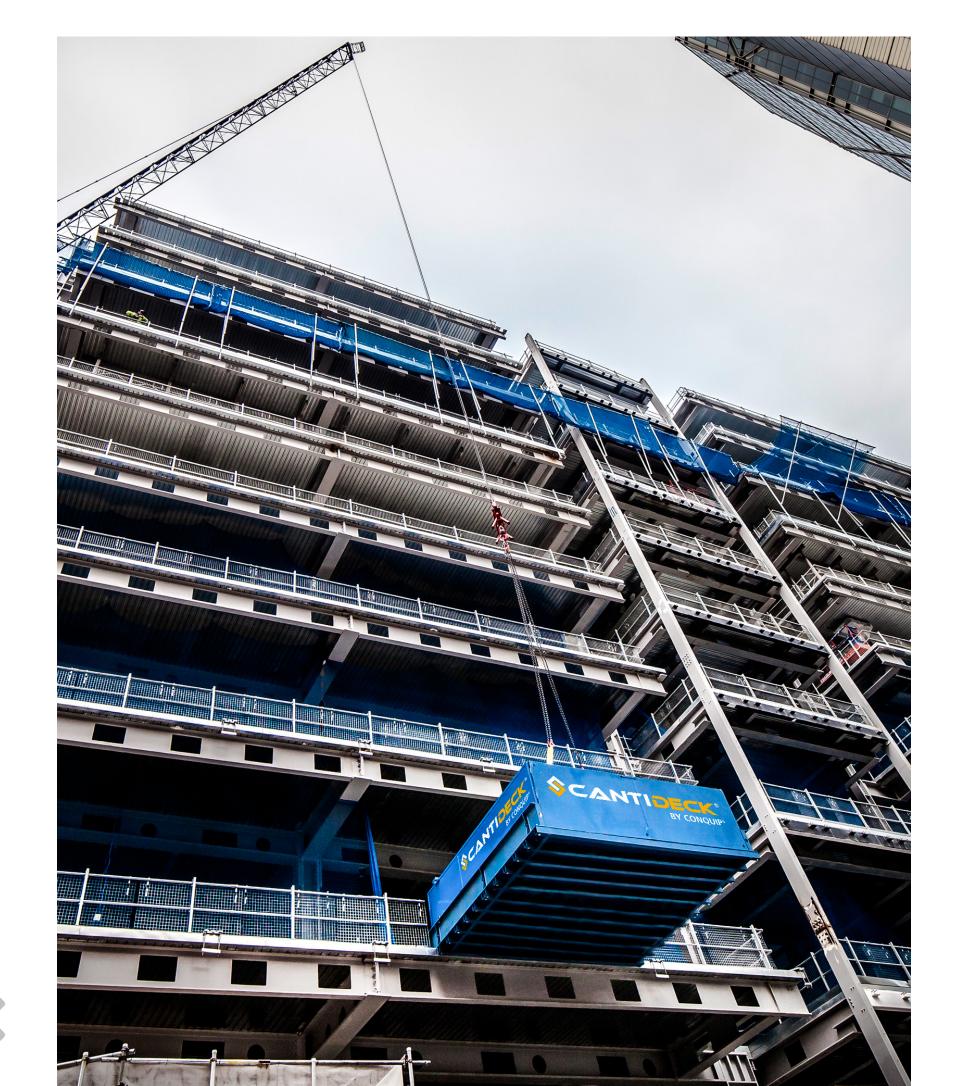

#### **HOW IT WORKS**

**01** / Deck is crane lifted off the back of the truck.

A simple propping mechanism secures the deck into the structure.

**02** / Platform is lifted into position.

**04** / CantiDeck makes building loadout look easy.