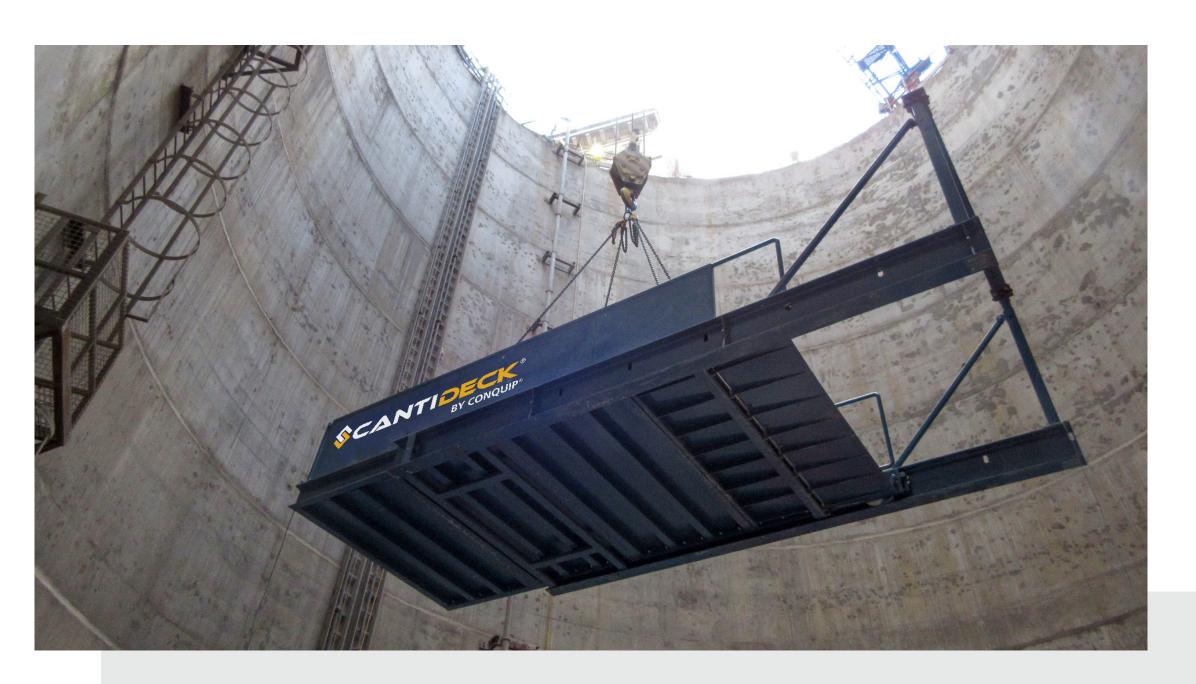

sales@conquipgroup.com | Visit www.cqegroup.com

#### **HOW IT WORKS**



**01** / Deck is crane lifted off the back of the truck.



A simple propping mechanism secures the deck into the structure.



**02** / Platform is lifted into position.



**04** / CantiDeck makes building loadout look easy.

#### MORE THAN JUST A 'DECK'



#### **SUPER ROLLER**

Multi-deck stacked installation with fully retractable rolling decks.

**VIEW PRODUCT** 

#### FIXED FLUSH

Smooth 'flush' transition from building floor to the loading area.

**VIEW PRODUCT** 



#### WHAT CAN IT DO?





- Up to 16.2m<sup>2</sup> loading area.
- Can hold up to 8 metric tonnes.
- Great for access as well.
- Bespoke sizes available.
- Various installation configurations.



# STEEL FRAMES

### WHERE CAN YOU USE IT?









UNDERGROUND

and more...





## IS IT GOING TO WORK FOR ME?

Why not have the conversation now and get your questions answered? Speak to one of our engineers who are solving logistical challenges like yours every day.

Call (562) 758-3461 Email sales@conquipgroup.com

For more information

**GET IN TOUCH**