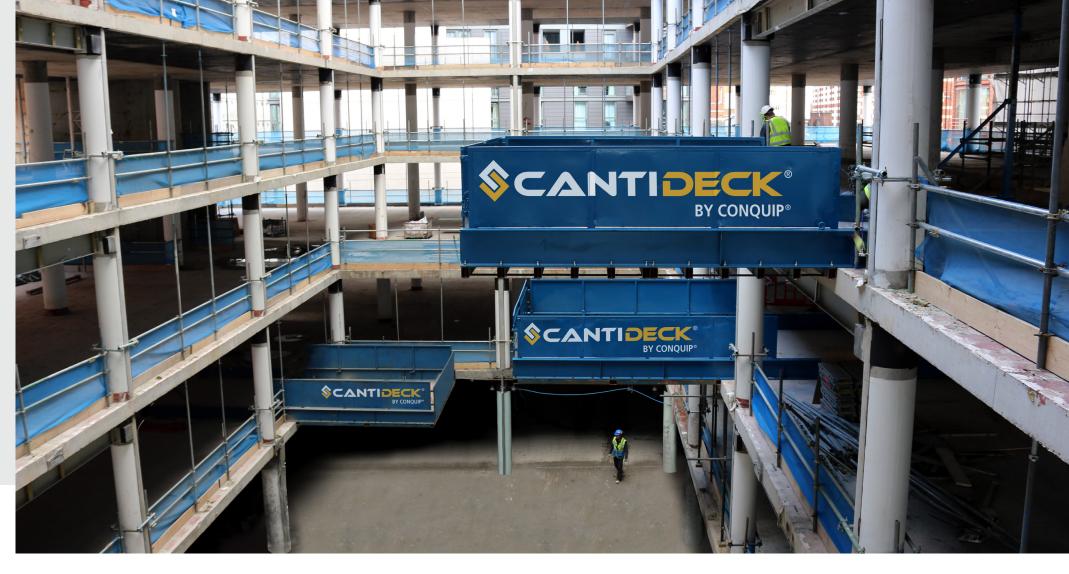

#### **HOW IT WORKS**

**01** / Deck is crane lifted off the back of the truck.

A simple propping mechanism secures the deck into the structure.

**02** / Platform is lifted into position.

**04** / CantiDeck makes building loadout look easy.