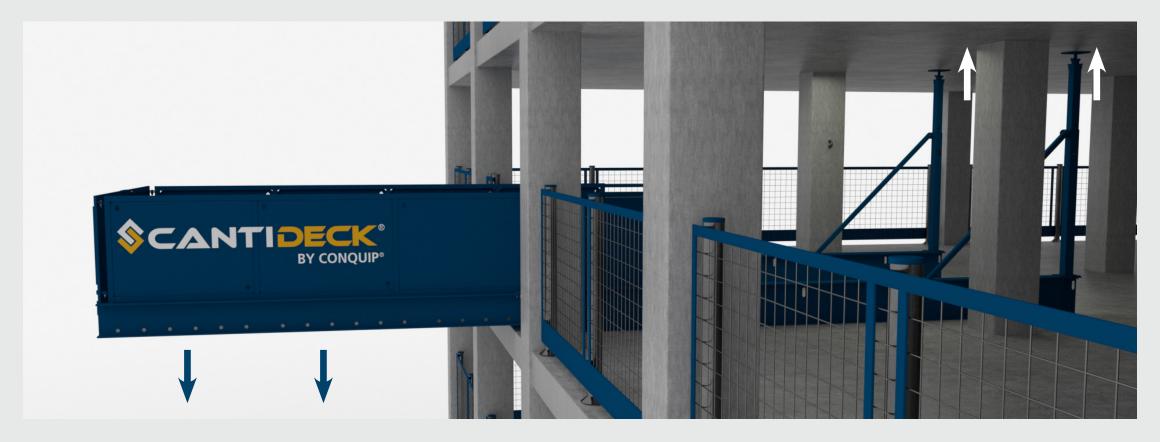

#### **HOW IT WORKS**

**01** / Deck is crane lifted off the back of the truck.

A simple propping mechanism secures the deck into the structure.

**02** / Platform is lifted into position.

**04** / CantiDeck makes building loadout look easy.

#### WHAT CAN IT DO?

- Up to 16.2m<sup>2</sup> loading area.
- Can hold up to 8 metric tonnes.
- Great for access as well.
- Bespoke sizes available.
- Various installation configurations.