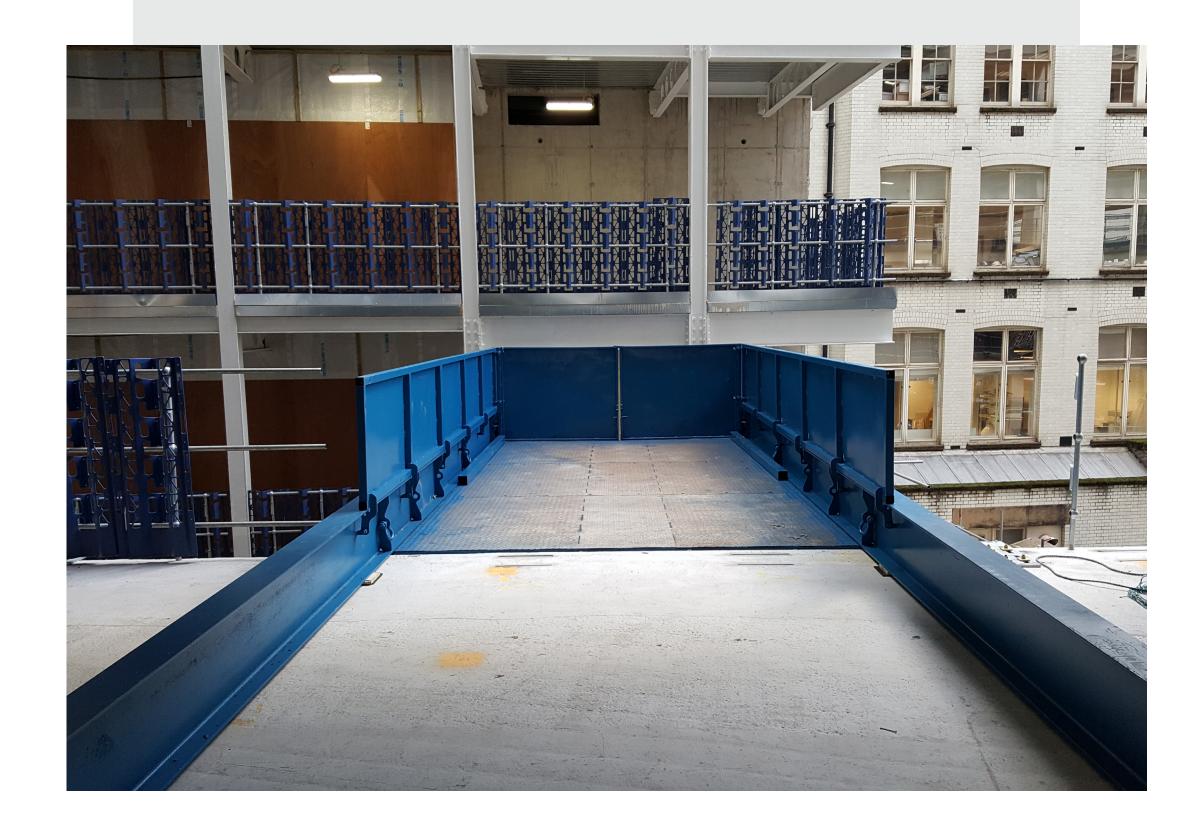

#### FIXED FLUSH

Smooth 'flush' transition from building floor to the loading area.

**VIEW PRODUCT** 

#### WHAT CAN IT DO?

- Up to 16.2m<sup>2</sup> loading area.
- Can hold up to 8 metric tonnes.
- Great for access as well.
- Bespoke sizes available.
- Various installation configurations.