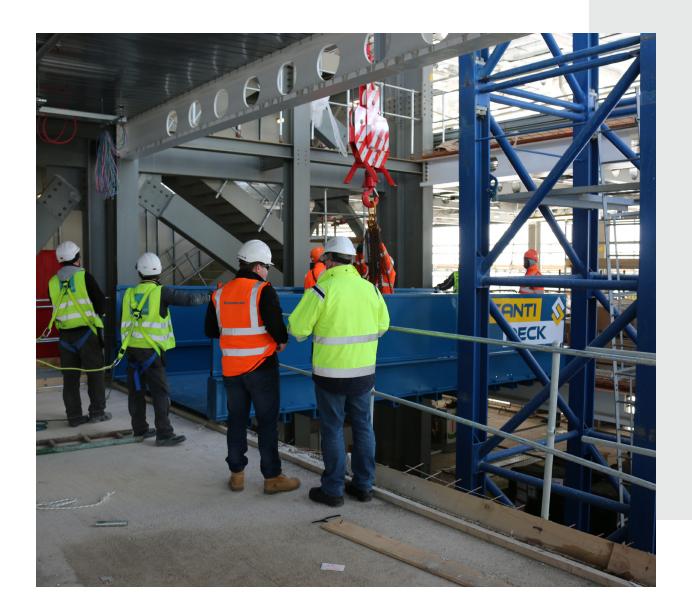

#### **HOW IT WORKS**

**01** / Deck is crane lifted off the back of the truck.

A simple propping mechanism secures the deck into the structure.

**02** / Platform is lifted into position.

**04** / CantiDeck makes building loadout look easy.