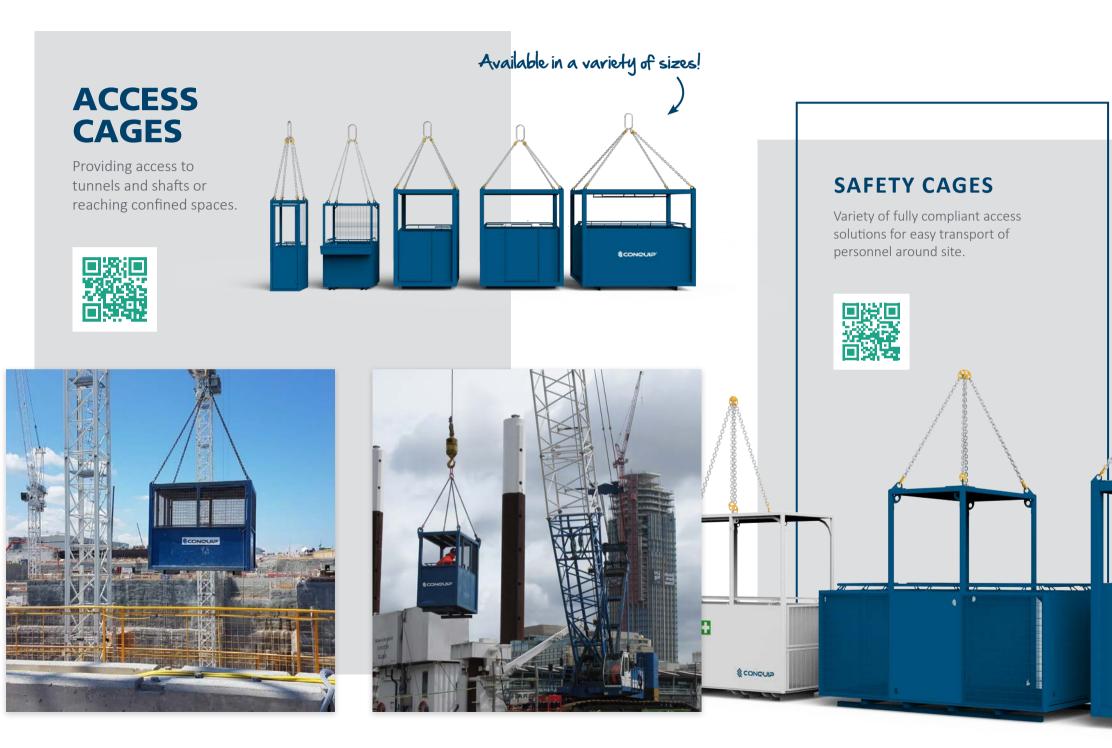

# LIFTING MATERIAL

### **GOODS CAGES**

Range of sizes available with standard and ramped access options.

#### Also available in XXL!

## CRANE **FORKS CAGE**

A fail-safe, best-practice method for lifting bricks and blocks.