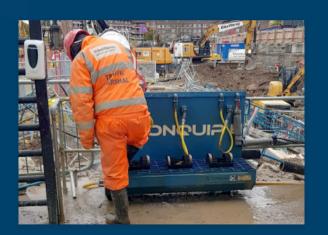

## CONCRETE WASHOUT SYSTEM

An innovative, closed-loop system for filtering & re-use of concrete waste water on sites.