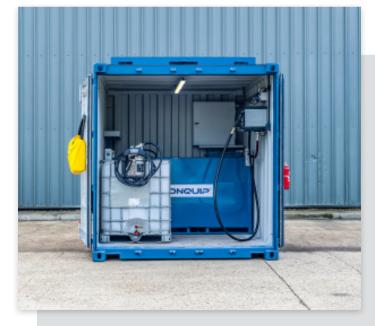

# FUEL ECO-HUB

Solar-powered unit that keeps fuel secure and monitors its usage.