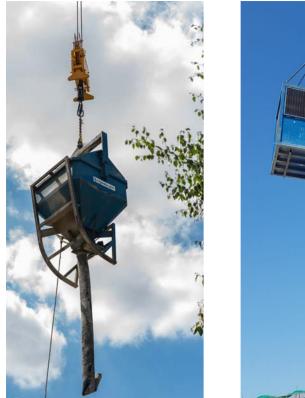

## CONCRETE COLUMN SKIP

A versatile, all-purpose skip for pouring concrete.

**DID YOU KNOW...** we offer a version without a bale arm?