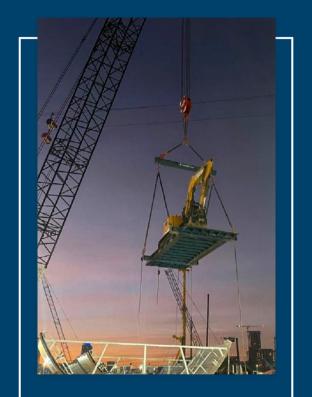

# **LIFTING** MACHINERY

## EXCAVATOR LIFTING PLATFORM

Safely lift excavators in and out of tunnels and shafts.