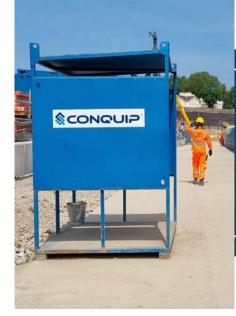

## CONCRETE COLUMN SKIP

A versatile, all-purpose skip for pouring concrete.

**DID YOU KNOW...** we offer a version without a bale arm?