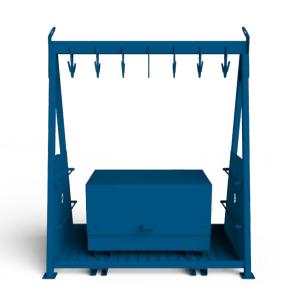

#### CHAIN STORAGE RACK

Minimise cost of lost lifting chains with the right storage solution.