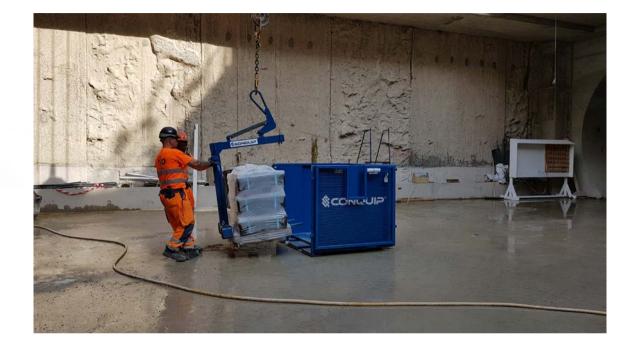

# FUEL ECO-HUB

Solar-powered unit that keeps fuel secure and monitors its usage.