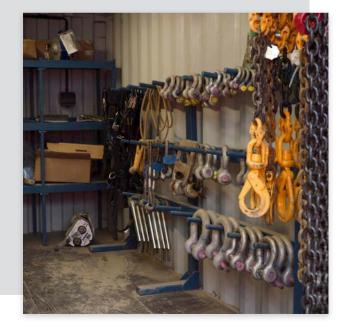

## LIFTING EQUIPMENT STORAGE CONTAINER

A robust steel container safe and secure lifting gear storage.

TAKE A LOOK INSIDE →

#### CHAIN STORAGE RACK

Minimise cost of lost lifting chains with the right storage solution.