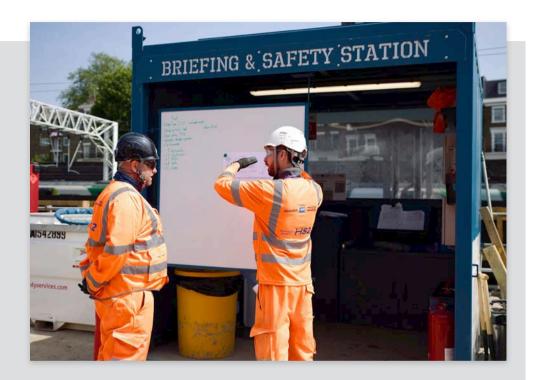

## **SAFETY BRIEFING STATION**

Fully customisable unit to provide your site crew with an operational base.