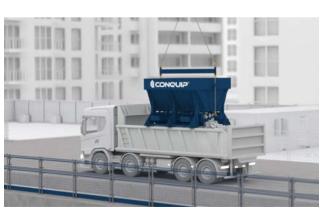

#### THE TOP EFFICIENCY, MASS MUCK AWAY SOLUTION

- Up to 20-tonnes capacity\*
- Eliminates double handling of spoil
- No personnel required in discharge zone
- \* Capacity will vary depending on skip type and discharge method.

#### DISCOVER BULKX →

DIRECT-TO-TRUCK

#### GANTRY

SMART-RELEASE