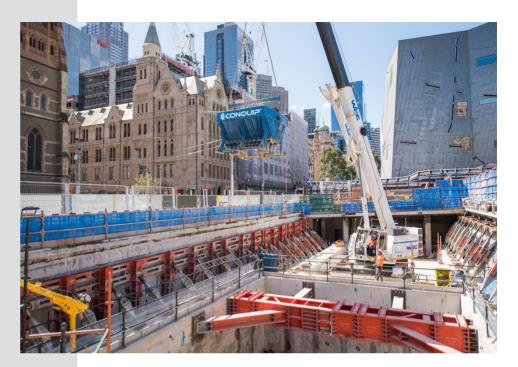

#### THE TOP EFFICIENCY, MASS MUCK AWAY SOLUTION

- Up to 20-tonnes capacity\*
- Eliminates double handling of spoil
- No personnel required in discharge zone
- \* Capacity will vary depending on skip type and discharge method.

#### DISCOVER BULKX →

DIRECT-TO-TRUCK

#### GANTRY

SMART-RELEASE