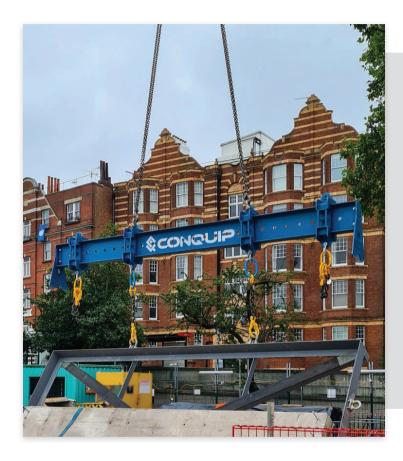

# LIFTING MATERIAL

## STANDARD LIFTING BEAMS

Choose from 3, 5 or 7m standard beams to assist with loads that require more than one lift point.