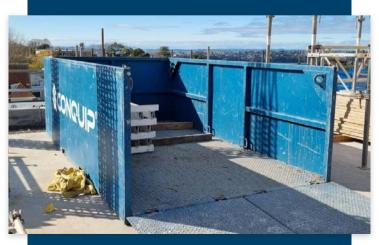

## LIFTING EQUIPMENT STORAGE CONTAINER

A robust steel container safe and secure lifting gear storage.

TAKE A LOOK INSIDE →