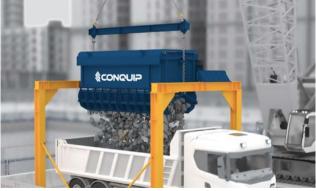

#### THE TOP EFFICIENCY, MASS MUCK AWAY SOLUTION

- Up to 20-tonnes capacity\*
- Eliminates double handling of spoil
- No personnel required in discharge zone
- \* Capacity will vary depending on skip type and discharge method.

#### DISCOVER BULKX →

DIRECT-TO-TRUCK

#### GANTRY

SMART-RELEASE