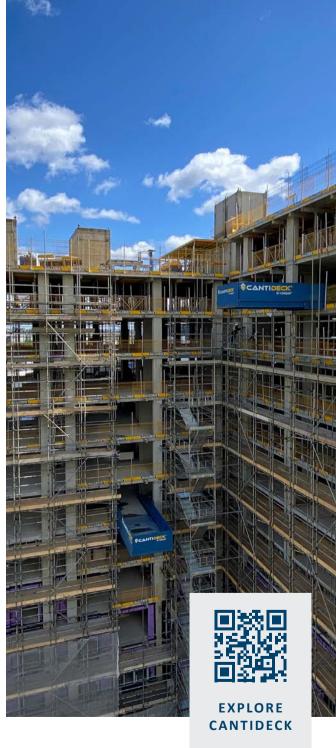

# LOADING

#### CRANE LOADING PLATFORMS FOR SAFE AND EFFICIENT BUILDING LOAD-OUT

# **SUPER ROLLER**

Fully retractable to sit flush with the building's edge.

# **FIXED FLUSH**

Smooth transition from the floor to the deck.