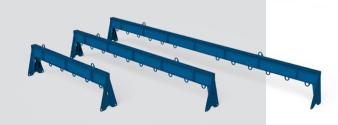

# LIFTING MATERIAL

## STANDARD LIFTING BEAMS

Choose from 3, 5 or 7m standard beams to assist with loads that require more than one lift point.