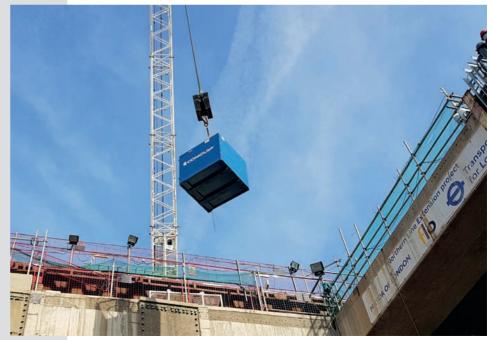

#### THE TOP EFFICIENCY, MASS MUCK AWAY SOLUTION

- Up to 20-tonnes capacity\*
- Eliminates double handling of spoil
- No personnel required in discharge zone
- \* Capacity will vary depending on skip type and discharge method.

#### DISCOVER BULKX →

DIRECT-TO-TRUCK

#### GANTRY

SMART-RELEASE