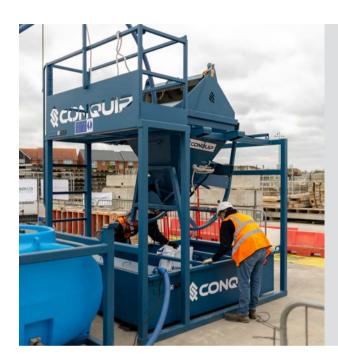

## CONCRETE WASHOUT SYSTEM

An innovative, closed-loop system for filtering & re-use of concrete waste water on sites.