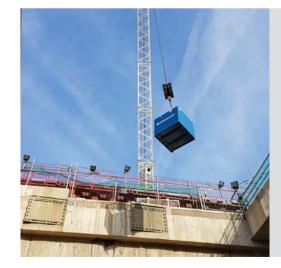

# LIFTING MATERIAL

## STANDARD LIFTING BEAMS

Choose from 3, 5 or 7m standard beams to assist with loads that require more than one lift point.