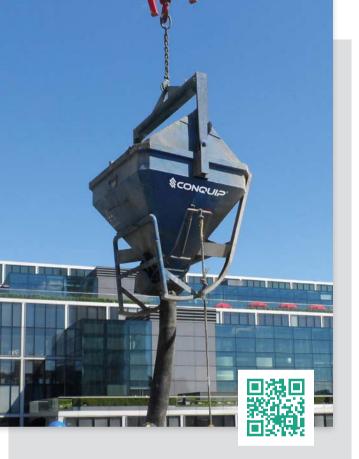

## CONCRETE COLUMN SKIP

A versatile, all-purpose skip for pouring concrete.

**DID YOU KNOW...** we offer a version without a bale arm?