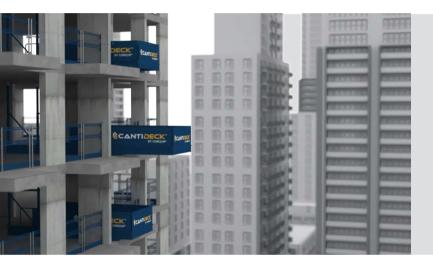

# **SUPER ROLLER**

Fully retractable to sit flush with the building's edge.

# **FIXED FLUSH**

Smooth transition from the floor to the deck.