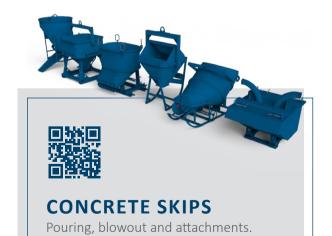

## CONCRETE COLUMN SKIP

A versatile, all-purpose skip for pouring concrete.

**DID YOU KNOW...** we offer a version without a bale arm?