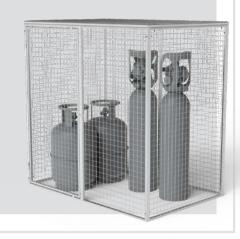

### **GOODS CAGES**

Range of sizes available with standard and ramped access options.

#### Also available in XXL!