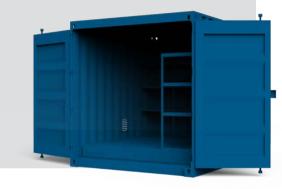

## LIFTING EQUIPMENT STORAGE CONTAINER

A robust steel container safe and secure lifting gear storage.

TAKE A LOOK INSIDE →