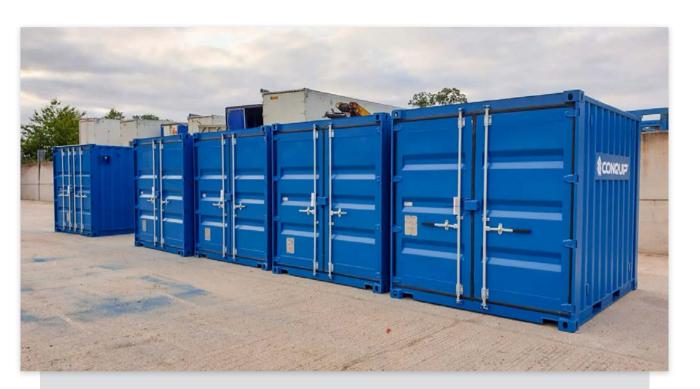

## LIFTING EQUIPMENT STORAGE CONTAINER

A robust steel container safe and secure lifting gear storage.

TAKE A LOOK INSIDE →