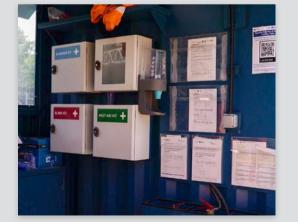

## LIFTING EQUIPMENT STORAGE CONTAINER

A robust steel container safe and secure lifting gear storage.

TAKE A LOOK INSIDE →