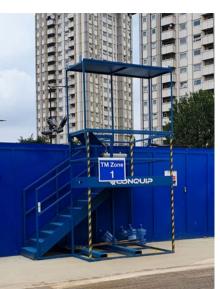

#### SITE TRAFFIC PODIUM

Streamline vehicle movements in and out of site by eliminating the need for drivers to leave the truck cabin.