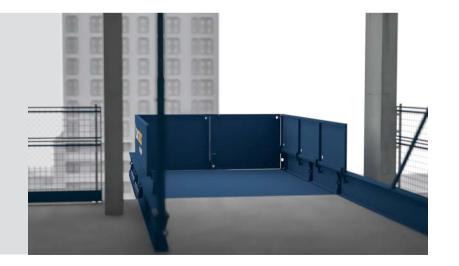

# **SUPER ROLLER**

Fully retractable to sit flush with the building's edge.

# **FIXED FLUSH**

Smooth transition from the floor to the deck.