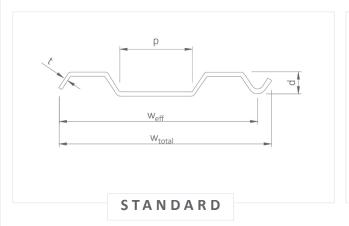

#### **SPECIFICATION**

| TYPE     | AVAILABLE<br>LENGTHS | DIMENSIONS<br>(mm) |              |     |    |     | WEIGHT |         | SECTION<br>MODULUS | SWL     |
|----------|----------------------|--------------------|--------------|-----|----|-----|--------|---------|--------------------|---------|
|          | (m)                  | <b>W</b> total     | <b>W</b> eff | t   | d  | р   | (kg/m) | (kg/m²) | (cm³/m)            | (kNm/m) |
| Standard | 2-5                  | 350                | 330          | 3.4 | 35 | 110 | 10.8   | 32.9    | 48                 | 8.5     |
| HD2      | 4-7                  | 764                | 742          | 8   | 90 | 267 | 54.2   | 73.0    | 252                | 59      |