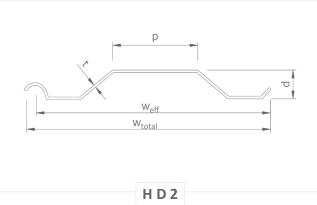

#### **SPECIFICATION**

| TYPE     | AVAILABLE<br>LENGTHS | DIMENSIONS<br>(mm) |              |     |    |     | WEIGHT |         | SECTION<br>MODULUS | SWL     |
|----------|----------------------|--------------------|--------------|-----|----|-----|--------|---------|--------------------|---------|
|          | (m)                  | <b>W</b> total     | <b>W</b> eff | t   | d  | р   | (kg/m) | (kg/m²) | (cm³/m)            | (kNm/m) |
| Standard | 2-5                  | 350                | 330          | 3.4 | 35 | 110 | 10.8   | 32.9    | 48                 | 8.5     |
| HD2      | 4-7                  | 764                | 742          | 8   | 90 | 267 | 54.2   | 73.0    | 252                | 59      |