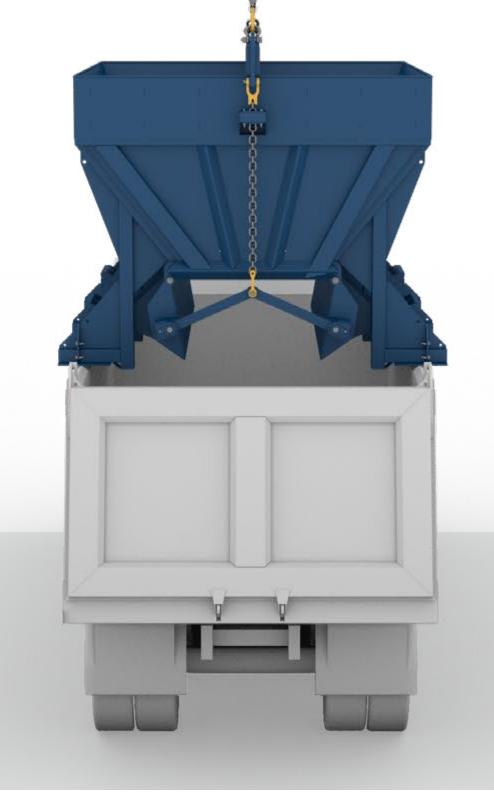

#### **BULKX**

## SAFE AND EFFICIENT TRANSFER OF EXCAVATED SPOIL DIRECTLY INTO WASTE MANAGEMENT VEHICLES

- Range of system options suit any site requirement.
- No double handling of spoil.
- No operatives required in discharge zone.