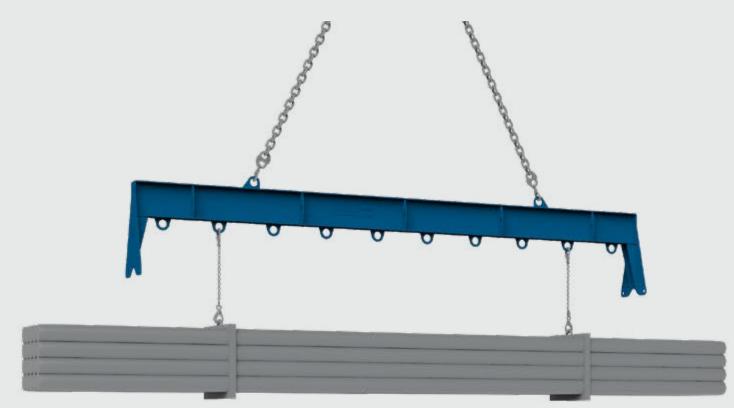

#### **MATERIAL & EQUIPMENT**

### EFFICIENT SOLUTIONS FOR TRANSPORTING GOODS AND LOADS AROUND SITE

- Range includes Lifting Beams, Goods Cages, Lifting Frames, Grabs and much more.
- Wide variety of standard-range products and bespoke solutions available.