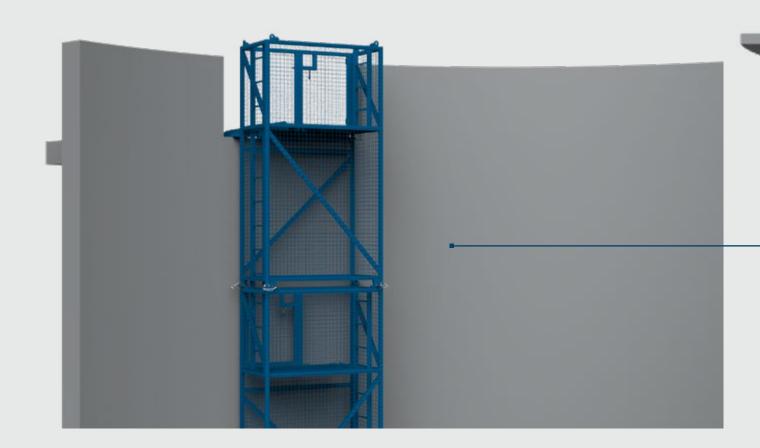

#### **MODULAR SHAFT LADDER**

### LADDER PROVIDING SAFE ACCESS TO MODULAR SHAFTS

- Designed for where lift access is not feasible.
- Robust steel frame and mesh sides for enhanced personnel safety.