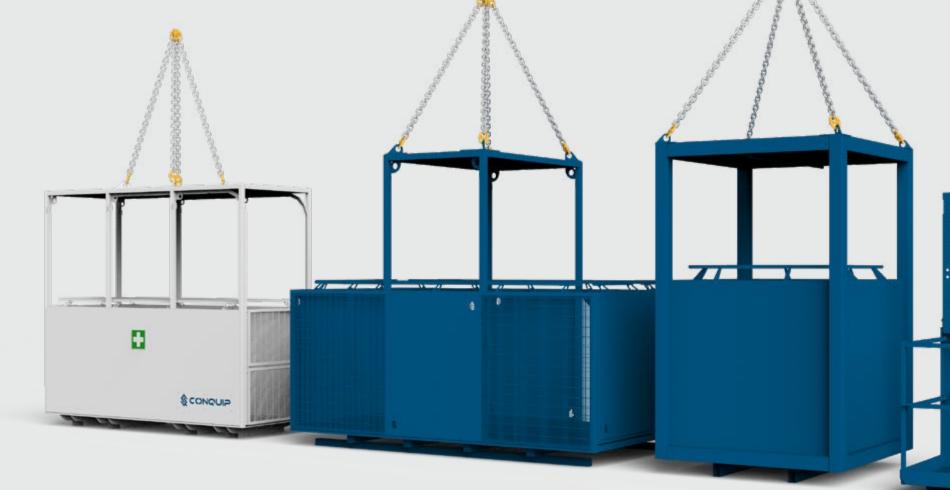

#### **PERSONNEL ACCESS**

### VARIETY OF ACCESS SOLUTIONS FOR EASY TRANSPORT OF PERSONNEL AROUND SITE

- Range includes, 1 to 12-man Access Cages, Stretcher Cages,
  Rescue Cages.
- All equipment is robust and LOLER compliant.

#### **MATERIAL & EQUIPMENT**

### EFFICIENT SOLUTIONS FOR TRANSPORTING GOODS AND LOADS AROUND SITE

- Range includes Lifting Beams, Goods Cages, Lifting Frames, Grabs and much more.
- Wide variety of standard-range products and bespoke solutions available.