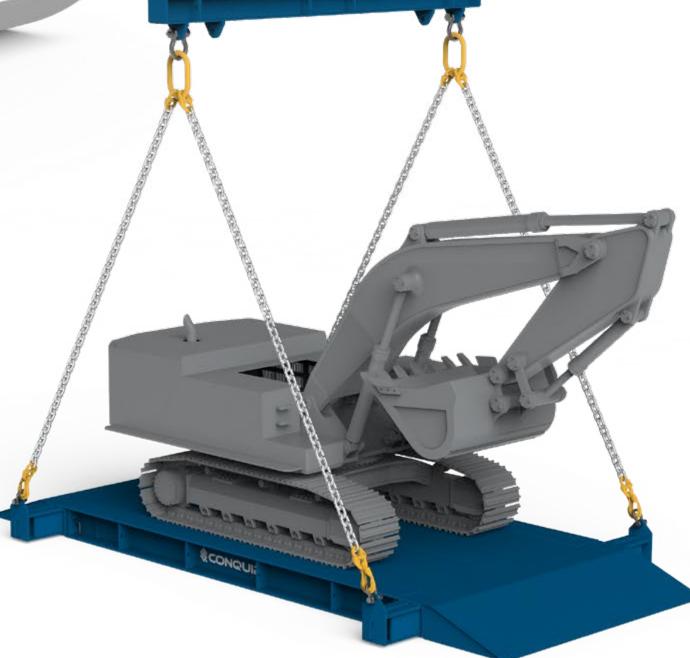

#### **EXCAVATOR PLATFORM**

#### A ROBUST, PLATFORM FOR SAFELY TRANSPORTING EXCAVATORS

- Designed for safe transit in tunnels and shafts.
- Ramped access for easy loading and offload.