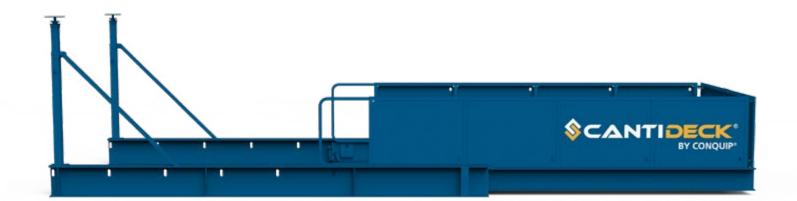

#### **CANTIDECK**

## CRANE LOADING PLATFORMS FOR SAFE AND EFFICIENT BUILDING LOAD-OUT

- Improves safety of personnel working at height.
- Eliminates costly temporary works and scaffolding systems.
- Fixed Flush and Super Roller options available.

**SUPER ROLLER** 

**FIXED FLUSH** 