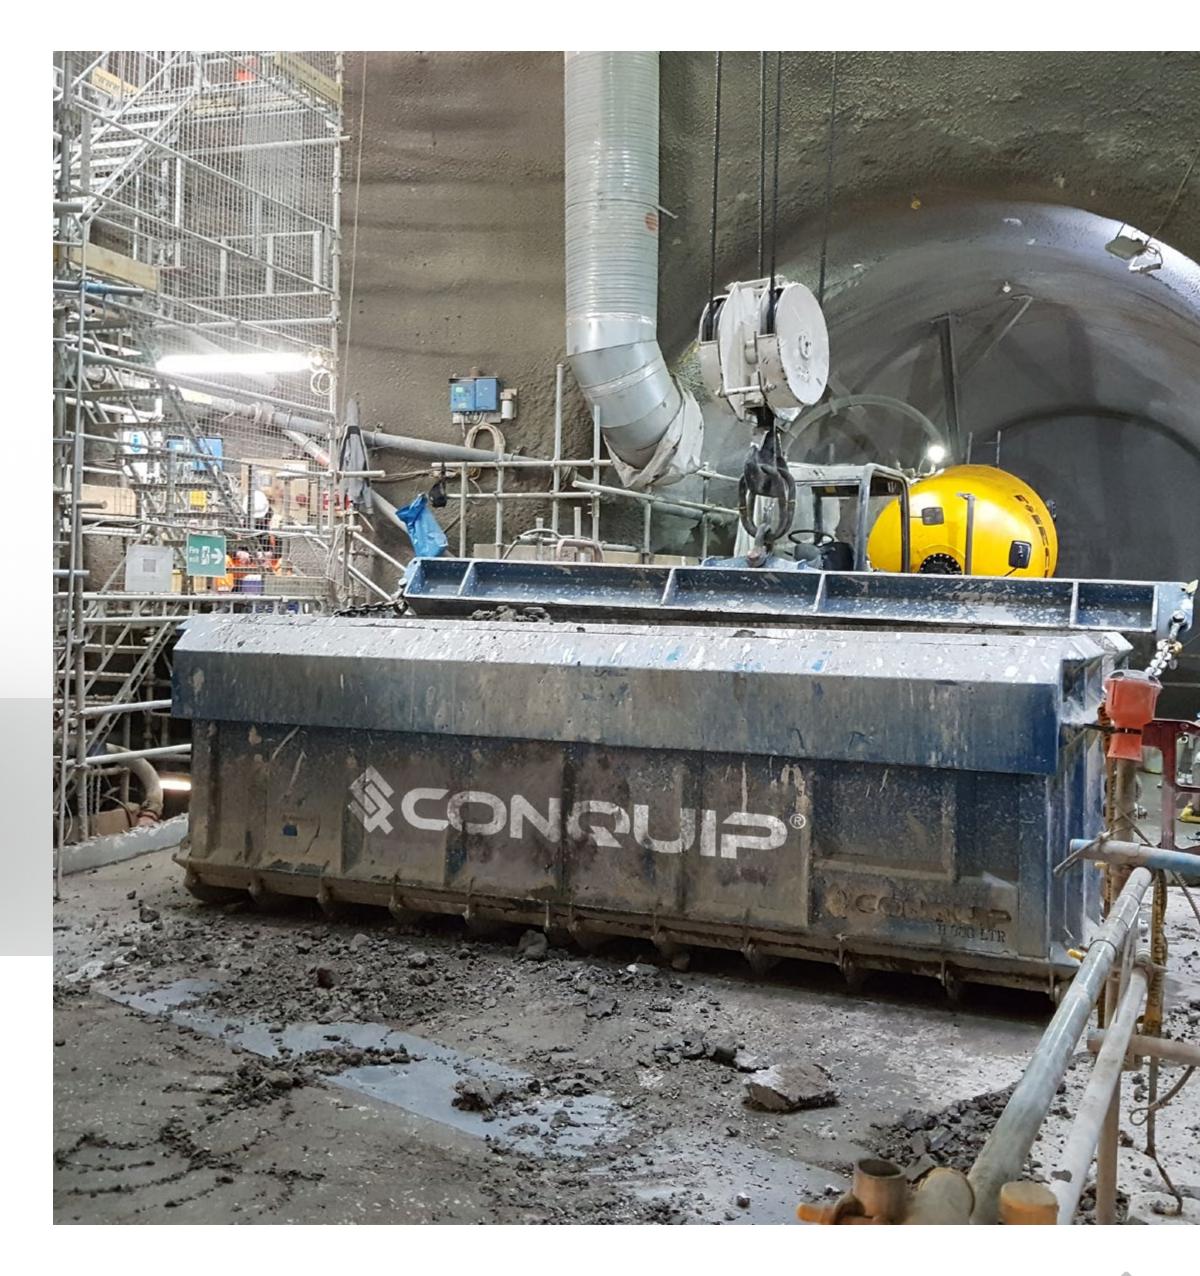

## MUCK AWAY

#### **BULKX**

## SAFE AND EFFICIENT TRANSFER OF EXCAVATED SPOIL DIRECTLY INTO WASTE MANAGEMENT VEHICLES

- Range of system options suit any site requirement.
- No double handling of spoil.
- No operatives required in discharge zone.