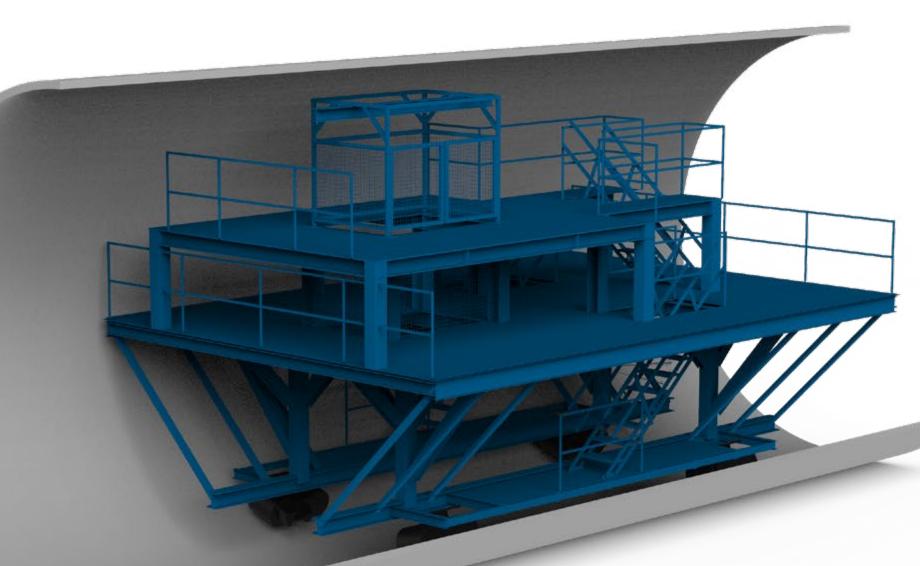

#### **TUNNEL ACCESS PLATFORM**

### ACCESS PLATFORM FOR LINING AND CLEANING TUNNELS

- Greater access allows comprehensive lining, preventing collapse.
- Robust, multi-level steel frame enhances operative safety.