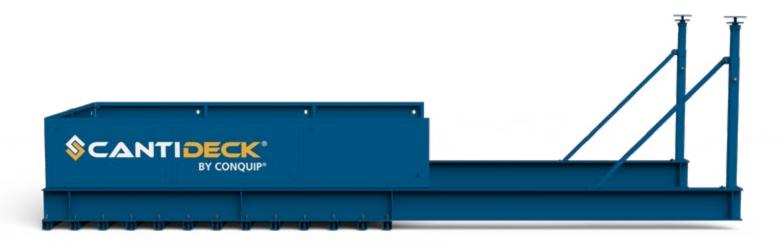

#### **CANTIDECK**

## CRANE LOADING PLATFORMS FOR SAFE AND EFFICIENT BUILDING LOAD-OUT

- Improves safety of personnel working at height.
- Eliminates costly temporary works and scaffolding systems.
- Fixed Flush and Super Roller options available.

**SUPER ROLLER** 

**FIXED FLUSH** 