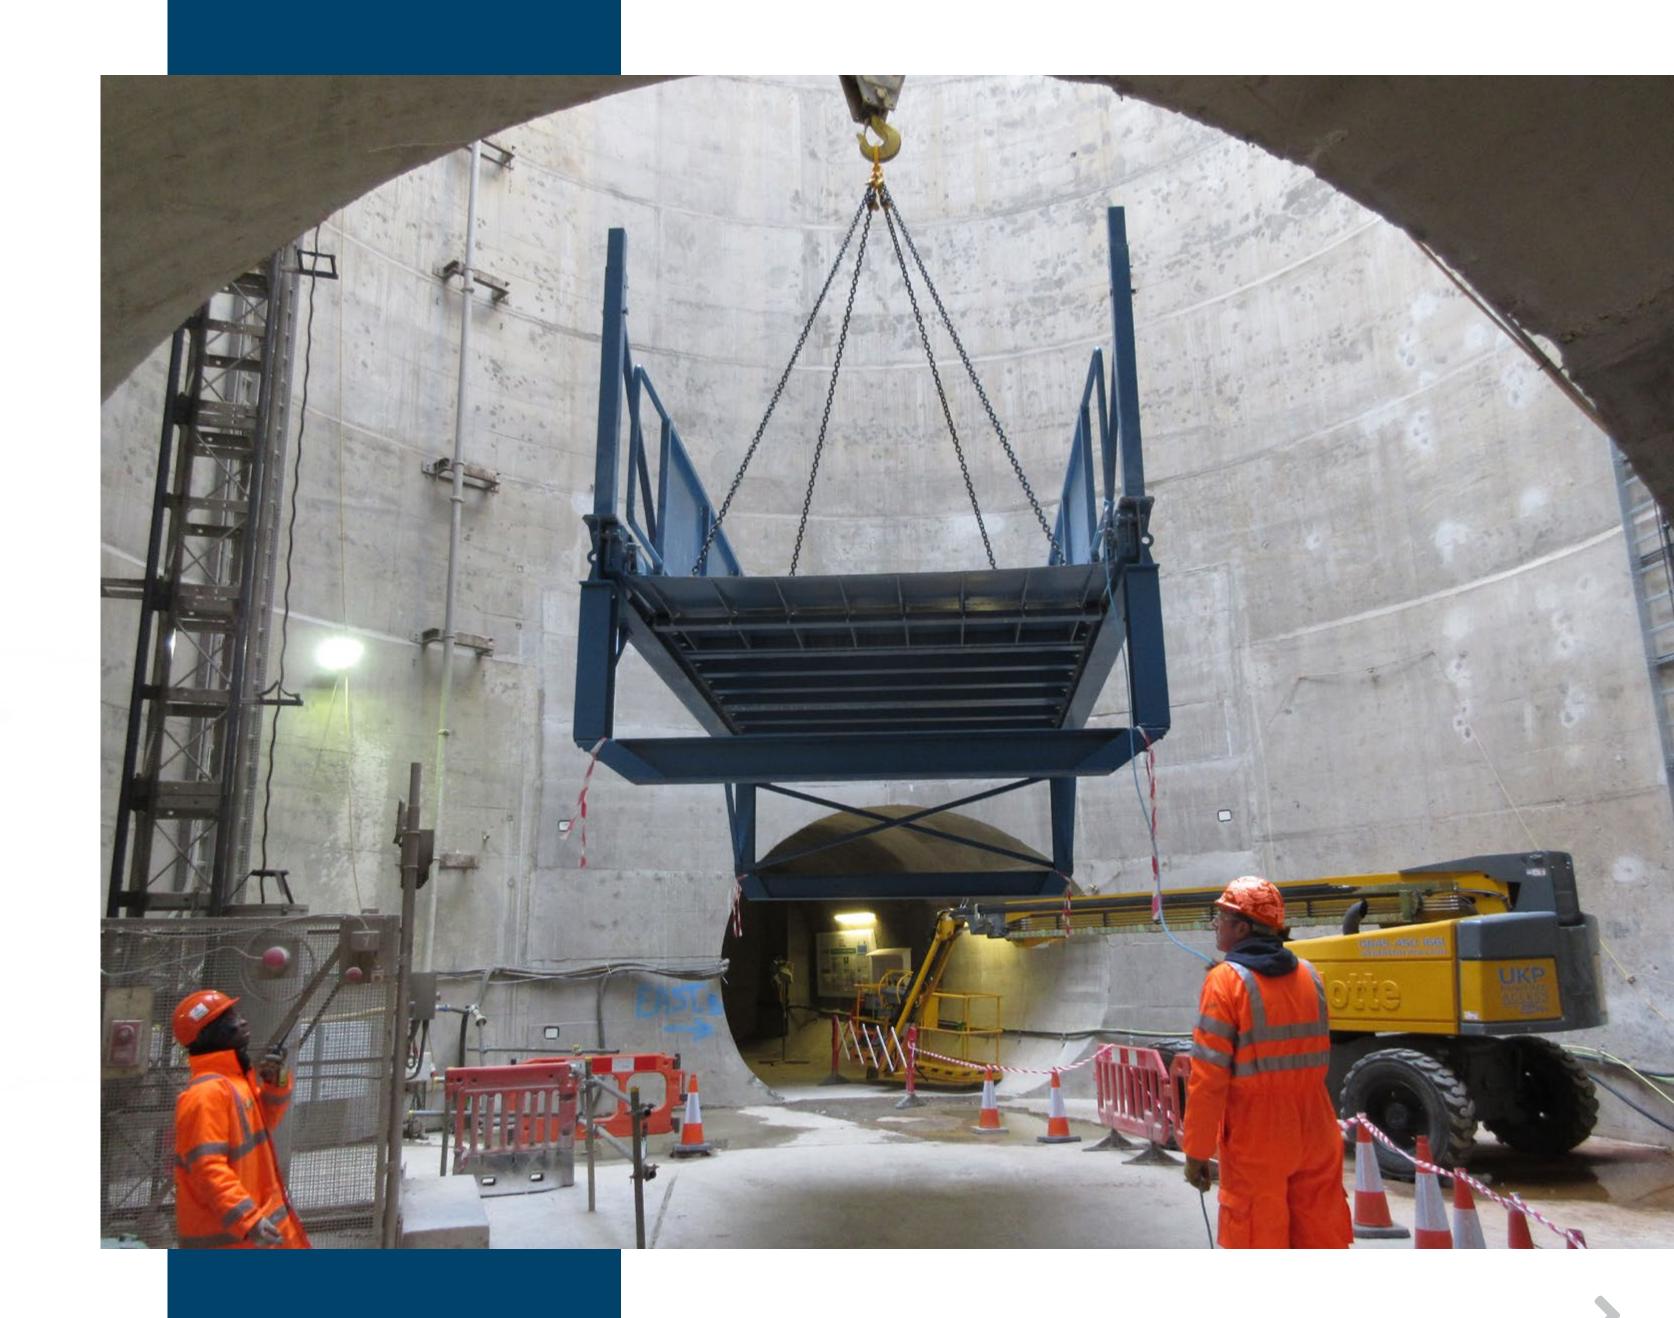

#### **TUNNEL ACCESS PLATFORM**

### ACCESS PLATFORM FOR LINING AND CLEANING TUNNELS

- Greater access allows comprehensive lining, preventing collapse.
- Robust, multi-level steel frame enhances operative safety.