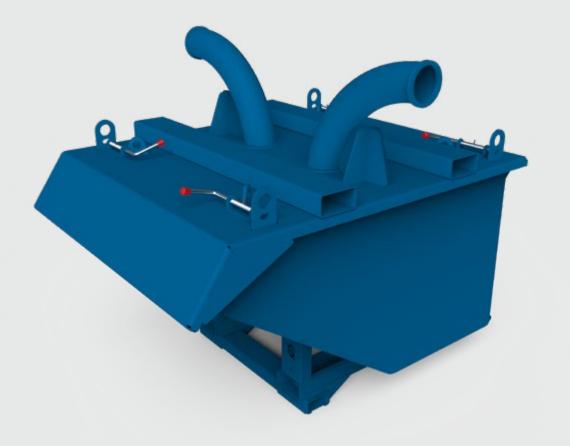

#### **CONCRETE BLOWOUT**

## ENABLES BLOWOUT OF CONCRETE PUMP LINES DIRECTLY INTO THE SKIP

- Remaining concrete in the pump line transported and used to complete pour.
- No wastage.

CONCRETE