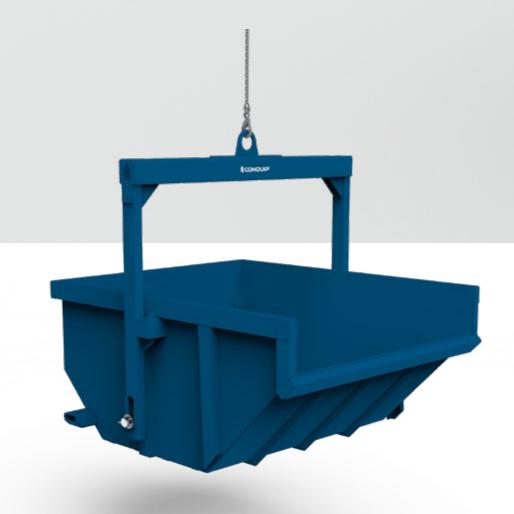

#### **BOAT SKIP**

## HEAVY-DUTY SKIP FOR GENERAL MUCK AND WASTE REMOVAL

- Slotted bale arm, lifting point and latch for automatic emptying by crane operator.
- Low loading height for easy loading.