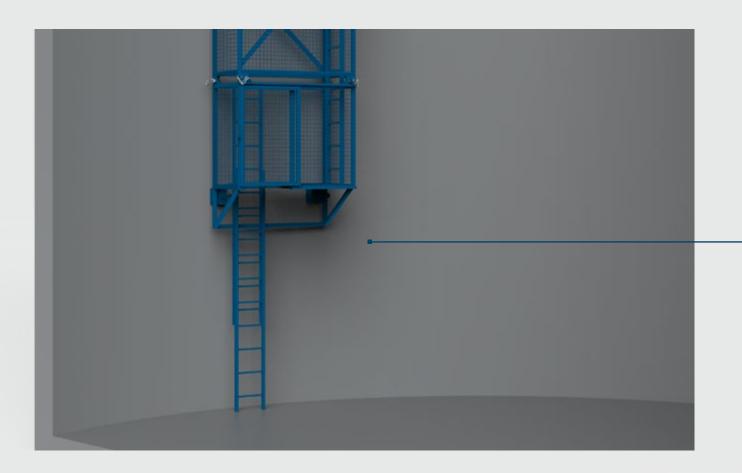

#### **MODULAR SHAFT LADDER**

### LADDER PROVIDING SAFE ACCESS TO MODULAR SHAFTS

- Designed for where lift access is not feasible.
- Robust steel frame and mesh sides for enhanced personnel safety.