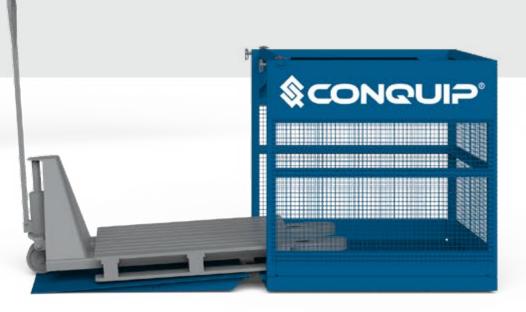

#### **CRANE FORKS CAGE**

### A FAIL-SAFE, BEST-PRACTICE METHOD FOR LIFTING BRICKS AND BLOCKS

- Designed with leading contractors and lifting personnel.
- Tested to ensure if load becomes unstable, it remains contained.