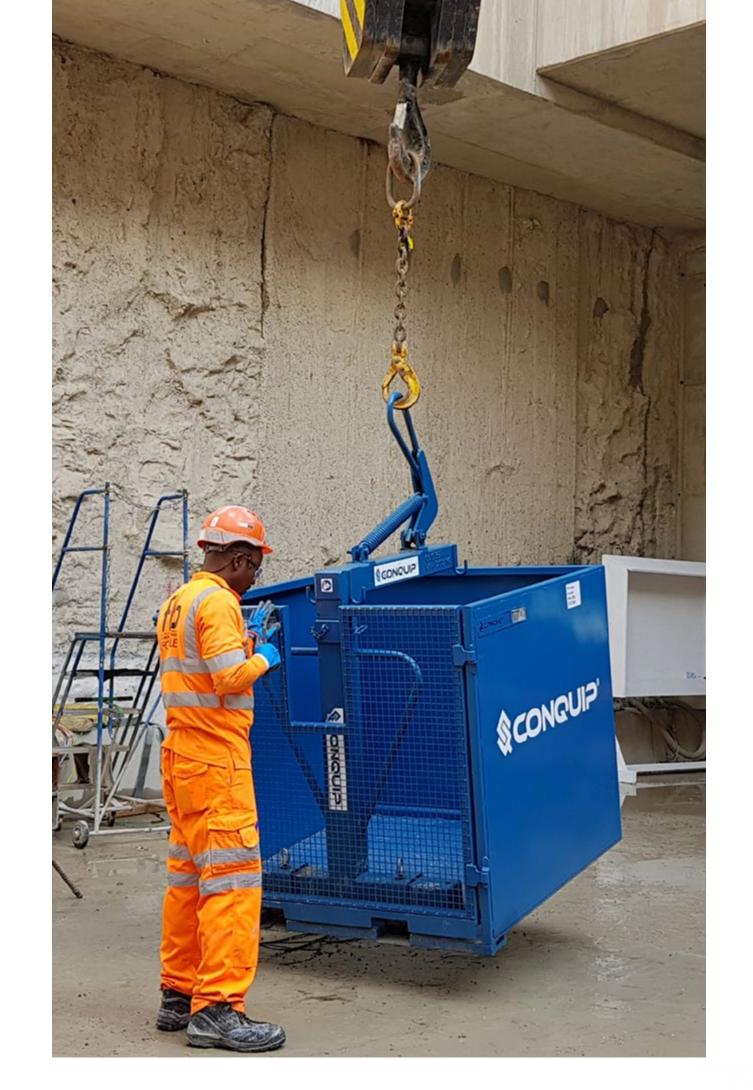

#### **PERSONNEL ACCESS**

### VARIETY OF ACCESS SOLUTIONS FOR EASY TRANSPORT OF PERSONNEL AROUND SITE

- Range includes, 1 to 12-man Access Cages, Stretcher Cages,
  Rescue Cages.
- All equipment is robust and LOLER compliant.

#### **MATERIAL & EQUIPMENT**

### EFFICIENT SOLUTIONS FOR TRANSPORTING GOODS AND LOADS AROUND SITE

- Range includes Lifting Beams, Goods Cages, Lifting Frames, Grabs and much more.
- Wide variety of standard-range products and bespoke solutions available.